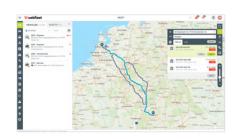

# SEND ROUTES DIRECT TO DRIVERS\*

- Plan accurate routes in WEBFLEET by adjusting multiple variables such as location, time of departure/arrival, traffic and vehicle type.
- Get a choice of alternative routes, as well as suggested fastest route with traffic.
- Customise your route by simply adding new waypoints, or dragging and dropping existing waypoints on a route. Then choose from guided or forced route options.
- Send planned routes directly to a PRO Driver Terminal\* to keep your drivers on the right track.