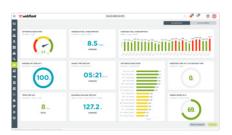

# DASHBOARD

WEBFLEET's dashboard gives an overview of performance at a glance. Up to 27 KPIs can be used to track the performance of vehicles, individuals, benchmark teams or give a simple overview. This helps you to track real time performance against your pre-defined KPIs.