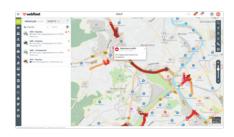

# MAP VIEW

Know where your vehicles are and where they have been. Different map options such as WEBFLEET, Google inc. Street View and Satellite maps are enriched with traffic information, giving you a more detailed view on what's happening on the roads. Toggle between different types of information on the map such as traffic, addresses and areas and create specific views, so you only see the information you need.