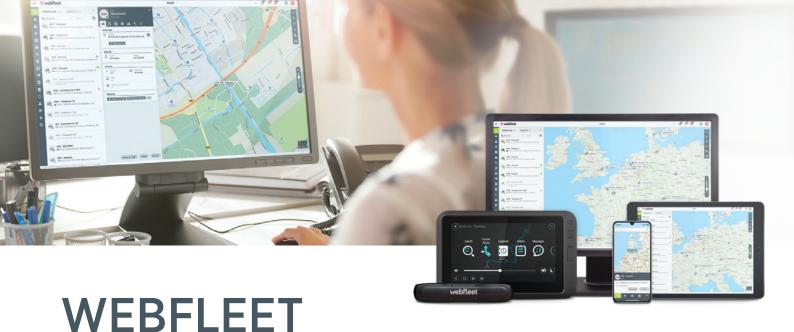

#### THE SMARTEST WAY TO MANAGE YOUR VEHICLES AND MOBILE WORKFORCE

Our state of the art SaaS fleet management solution, with best-in-class user interface, is inspired by two decades of working together with customers to achieve more for better fleet management. WEBFLEET is everything you need to manage your vehicles in the cloud, in real time. It allows you to monitor reports and dashboards, manage orders/workflow, and improve driving behaviour, safety, and service. Helping you save fuel and reduce costs.

#### MANAGE ON THE MOVE

WEBFLEET is optimised so you can manage your fleet on any tablet, laptop or desktop computer by entering WEBFLEET through a web browser.