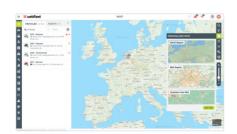

# MAP VIEW

Know where your vehicles are and where they have been. Different map options such as WEBFLEET, Google inc. Street View and Satellite maps are enriched with traffic information, giving you a more detailed view on what's happening on the roads. Toggle between different types of information on the map such as traffic, addresses and areas and create specific views, so you only see the information you need.

# PERSONALISED MAP VIEWS

- Create your own saved map view to reach information you need fast.
- Switch between vehicle groups or areas, without needing to adjust the map filters and zoom levels.

- Requires a PC with internet access (DSL, Cable)
- Runs in web browser no software installation
- CPU speed at least 1 GHz
- RAM at least 1 GB
- Screen resolution at least 1024x768 (optimized for 1280x1024)