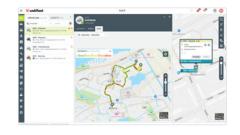

# MAP VIEW

Know where your vehicles are and where they have been. Different map options such as WEBFLEET, Google inc. Street View and Satellite maps are enriched with traffic information, giving you a more detailed view on what's happening on the roads. Toggle between different types of information on the map such as traffic, addresses and areas and create specific views, so you only see the information you need.

# SEND ROUTES DIRECT TO DRIVERS\*

- Plan accurate routes in WEBFLEET by adjusting multiple variables such as location, time of departure/arrival, traffic and vehicle type.
- Get a choice of alternative routes, as well as suggested fastest route with traffic.
- Customise your route by simply adding new waypoints, or dragging and dropping existing waypoints on a route. Then choose from guided or forced route options.
- Send planned routes directly to a PRO Driver Terminal\* to keep your drivers on the right track.

# PERSONALISED MAP VIEWS

- Create your own saved map view to reach information you need fast.
- Switch between vehicle groups or areas, without needing to adjust the map filters and zoom levels.

- Requires a PC with internet access (DSL, Cable)
- Runs in web browser no software installation
- CPU speed at least 1 GHz
- RAM at least 1 GB
- Screen resolution at least 1024x768 (optimized for 1280x1024)