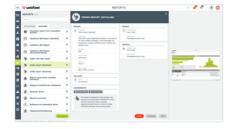

### REPORTING

WEBFLEET gives you instant access to the information that matters, meaning you can spot trends over time and use real-time information to make smarter and more informed decisions. You can instantly download or schedule reports to help you stay on top of everything – from fuel efficiency and legal compliancy to quality of service.