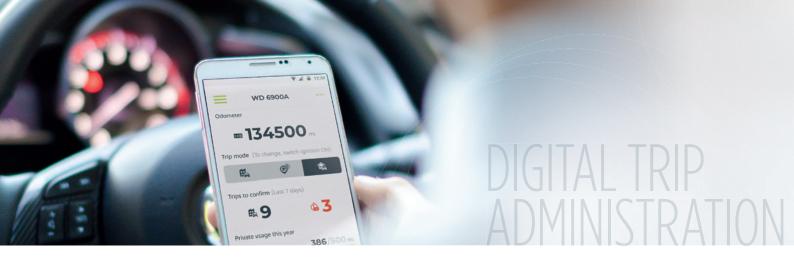

#### **GET ACCURATE REPORTS**

Ensure odometer accuracy by recording mileage directly from the vehicle odometer. <sup>1</sup>

#### **DEFINE TRIP MODE**

Define the type of trip - business, commute or private.

#### **REAL ODOMETER READING**

Ensure the LINK device and vehicle odometer information are always aligned by recording mileage directly from the vehicle's odometer.<sup>2</sup>

#### REPORT DOWNLOAD

Download monthly trip reports for personal and financial administration purposes, such as business mileage claims.