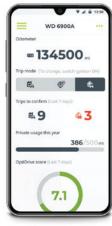

#### **GET ACCURATE REPORTS**

Ensure odometer accuracy by recording mileage directly from the vehicle odometer. <sup>1</sup>

#### **VIEW DRIVING BEHAVIOUR SCORES**

Review driving behaviour with OptiDrive 360 driving style insights (up to eight performance indicators) to self-monitor and improve driving style.

#### **REAL ODOMETER READING**

Ensure the LINK device and vehicle odometer information are always aligned by recording mileage directly from the vehicle's odometer.<sup>2</sup>

#### REPORT DOWNLOAD

Download monthly trip reports for personal and financial administration purposes, such as business mileage claims.