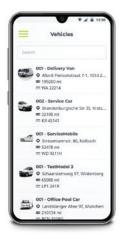

#### **SELECT A VEHICLE**

Drivers can self-assign themselves to available vehicles.

#### MANAGE DRIVERS IN POOL VEHICLES

Issue unique driver profiles.