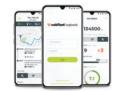

#### **SELECT A VEHICLE**

Drivers can self-assign themselves to available vehicles.

#### **DEFINE TRIP MODE**

Define the type of trip - business, commute or private.

#### **ENTER TRIP DETAILS**

Enter trip details including contact person for the trip, purpose of the journey and comments.

#### REPORT DOWNLOAD

Download monthly trip reports for personal and financial administration purposes, such as business mileage claims.