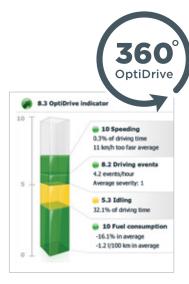

#### **HELP TO OPTIMISE FLEET PERFORMANCE**

We know that responsible driving helps reduce the total costs of vehicle ownership, so continuously improving your fleet's performance is vital.

From there, we developed **OptiDrive 360**, our award winning solution, helping drivers adopt a responsible driving style, with tailored insights delivered straight to the fleet manager's and driver's dashboards. What's more, it delivers real-time feedback and driving advice before, during, and after the trip. OptiDrive 360 allows you to actively manage driver behaviour with tailored insights on eight driving performance indicators: Speeding, Constant speed, Driving events, Coasting\*, Idling, Green speed, Fuel and Gear shifting.