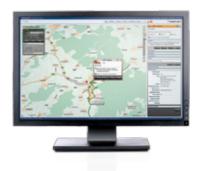

# VEHICLE TRACKING

Improve your fleet management with the vehicle tracking system that lets you locate your vehicles in real-time. With WEBFLEET's easy-to-use interface you can register the time, mileage and location of all your vehicles both in real-time and historically.

#### **REAL-TIME VEHICLE TRACKING**

Whether your drivers are parked or on the move, get their location with WEBFLEET. By identifying the best located driver for a new assignment, you can get to your customers faster and minimise time spend on the road.

# **INFORMATIVE TRACING**

Identify where to make savings by tracing previous trips. Trace the journey from start to end, and receive information on the vehicle's speed and number of stops made.