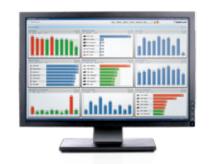

# **INFORMATIVE, CUSTOMISED KPIS**

WEBFLEET's dashboard updates all your customised KPIs in real-time, helping you optimise your fleet wherever you are. KPIs on service, productivity, driving behaviour and fuel indicators can all be configured to your needs, enabling you to spot trends, benchmark your performance and identify areas for improvement.

#### **EXTENSIVE FLEET MANAGEMENT REPORTS**

WEBFLEET's rich reporting capabilities include one of the industry's most comprehensive set of ready-made reports, providing detailed insights into the activities of both individuals and the fleet.