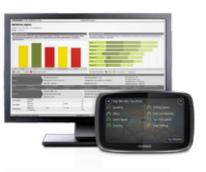

# **INFORMATIVE, CUSTOMISED KPIS**

WEBFLEET's dashboard updates all your customised KPIs in real-time, helping you optimise your fleet wherever you are. KPIs on service, productivity, driving behaviour and fuel indicators can all be configured to your needs, enabling you to spot trends, benchmark your performance and identify areas for improvement.

#### **EXTENSIVE FLEET MANAGEMENT REPORTS**

WEBFLEET's rich reporting capabilities include one of the industry's most comprehensive set of ready-made reports, providing detailed insights into the activities of both individuals and the fleet.