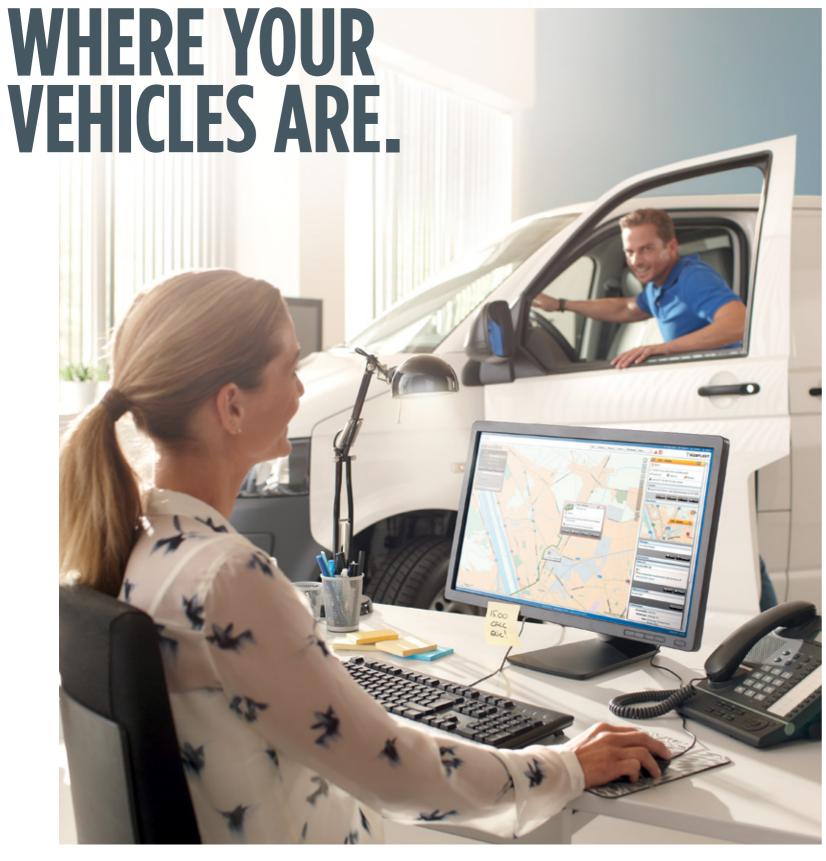

# FLEET MANAGEMENT IS CHANGING THE WAY WE WORK

Fleet management systems provide you with the information you need to manage your vehicles. They inform you where your vehicles are at any point in time, what they are doing, and how well they are doing it.

WEBFLEET is our world-class fleet management solution. It is trusted by over tens of thousands of businesses around the world, helping their fleets and drivers achieve more together.

By connecting your office with your vehicles and drivers on the road, WEBFLEET will enable you to see – in real-time – all your fleet operations such as, vehicle location, mileage driven (automated logbook), fuel usage, driving behaviour, working hours, order status and much more.

This information is displayed on real-time maps, an easy-to-use dashboard and in detailed reports. It is this information that enables you to make the right decisions, based on the right facts, about your business.