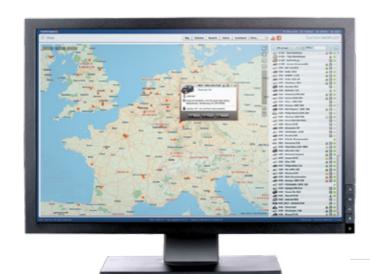

WEBFLEET is our world-class fleet management solution. It is trusted by over tens of thousands of businesses around the world, helping their fleets and drivers achieve more together.

By connecting your office with your vehicles and drivers on the road, WEBFLEET will enable you to see – in real-time – all your fleet operations such as, vehicle location, mileage driven (automated logbook), fuel usage, driving behaviour, working hours, order status and much more.

This information is displayed on real-time maps, an easy-to-use dashboard and in detailed reports. It is this information that enables you to make the right decisions, based on the right facts, about your business.

# VEHICLE TRACKING

Improve your fleet management with the vehicle tracking system that lets you locate your vehicles in real-time. With WEBFLEET's easy-to-use interface you can register the time, mileage and location of all your vehicles both in real-time and historically.

#### **REAL-TIME VEHICLE TRACKING**

Whether your drivers are parked or on the move, get their location with WEBFLEET. By identifying the best located driver for a new assignment, you can get to your customers faster and minimise time spend on the road.